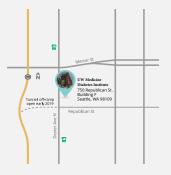

# UW Medicine DIABETES INSTITUTE

750 Republican Street, Seattle, WA 98109

## UW Medicine DIABETES INSTITUTE

750 Republican Street, Seattle, WA 98109

- · Foot exams
- · Nephrology
- $\cdot \ \mathsf{Primary} \ \mathsf{care}$
- $\cdot \ \text{Lab testing}$
- · Pharmacy

If you are scheduled with your UWMC Diabetes physician on or after July 9th, you will be coming to the UW Medicine Diabetes Institute for your appointment. Our address is 750 Republican Street (Building F, 3rd Floor), Seattle, WA 98109.

- · Foot exams
- NephrologyPrimary care
- · Lab testing
- · Pharmacy

If you are scheduled with your UWMC Diabetes physician on or after July 9th, you will be coming to the UW Medicine Diabetes Institute for your appointment. Our address is 750 Republican Street (Building F, 3rd Floor), Seattle, WA 98109.